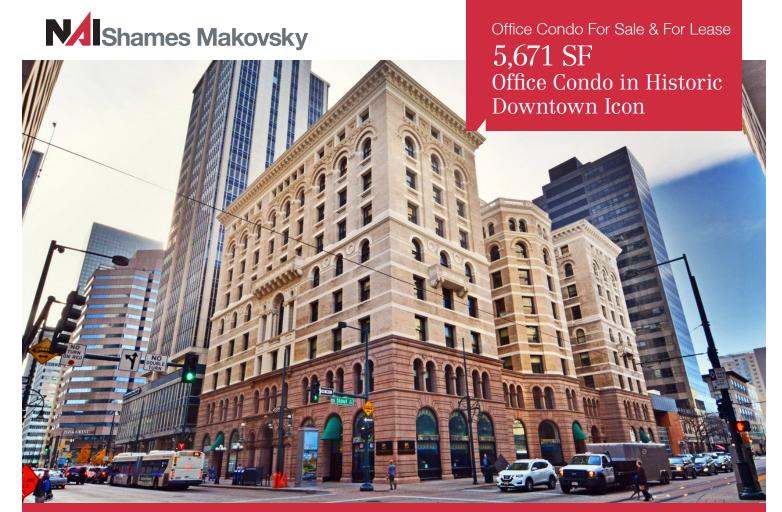

# Equitable Building

730 17th Street, Suite 200 | Denver, Colorado 80202

# **Property Overview**

- Three (3) units combined to create stunning 5,761 SF office space facing out onto Stout Street
- Exceptionally high ceilings with abundant natural light
- 14 large offices, large conference room, kitchen, reception area, large file/copy and storage room, and outdoor patio
- Grand entrance through lobby with Tiffany stained glass, and brass balustrades
- Historic landmark building with tasteful, modern upgrades
- Building boasts on-site management, fitness center, and common area conference rooms
- In the heart of the Central Business District surrounded by multiple transit options and retail amenities

## **Property Facts**

| Available SF: | 5,671 SF   |
|---------------|------------|
| Building SF:  | 173,417 SF |
| Year Built:   | 1890       |
| Floors:       | Ten (10)   |