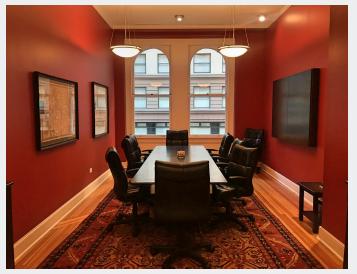

# **Property Overview**

- Three (3) units combined to create stunning 5,761 SF office space facing out onto Stout Street
- Exceptionally high ceilings with abundant natural light
- 14 large offices, large conference room, kitchen, reception area, large file/copy and storage room, and outdoor patio
- Grand entrance through lobby with Tiffany stained glass, and brass balustrades
- Historic landmark building with tasteful, modern upgrades
- Building boasts on-site management, fitness center, and common area conference rooms
- In the heart of the Central Business District surrounded by multiple transit options and retail amenities