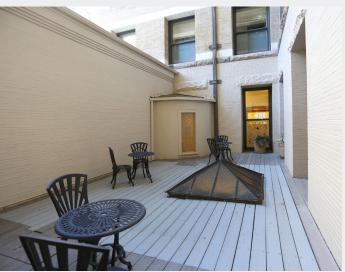

# **Property Overview**

- Three (3) units combined to create stunning 5,761 SF office space facing out onto Stout Street
- Exceptionally high ceilings with abundant natural light
- 14 large offices, large conference room, kitchen, reception area, large file/copy and storage room, and outdoor patio
- Grand entrance through lobby with Tiffany stained glass, and brass balustrades
- Historic landmark building with tasteful, modern upgrades
- Building boasts on-site management, fitness center, and common area conference rooms
- In the heart of the Central Business District surrounded by multiple transit options and retail amenities