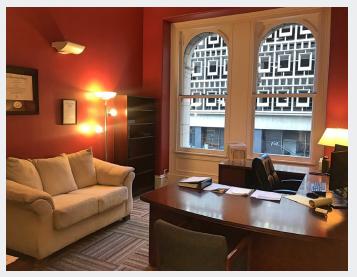

# **Property Overview**

- Three (3) units combined to create stunning 5,761 SF office space facing out onto Stout Street
- Exceptionally high ceilings with abundant natural light
- 14 large offices, large conference room, kitchen, reception area, large file/copy and storage room, and outdoor patio
- Grand entrance through lobby with Tiffany stained glass, and brass balustrades
- Historic landmark building with tasteful, modern upgrades
- Building boasts on-site management, fitness center, and common area conference rooms
- In the heart of the Central Business District surrounded by multiple transit options and retail amenities

## **Property Facts**

| Available SF: | 5,671 SF   |
|---------------|------------|
| Building SF:  | 173,417 SF |
| Year Built:   | 1890       |
| Floors:       | Ten (10)   |