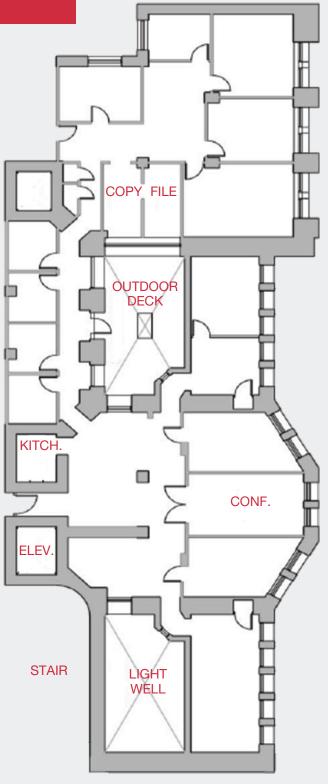

# **Property Overview**

- Three (3) units combined to create stunning 5,761 SF office space facing out onto Stout Street
- Exceptionally high ceilings with abundant natural light
- 14 large offices, large conference room, kitchen, reception area, large file/copy and storage room, and outdoor patio
- Grand entrance through lobby with Tiffany stained glass, and brass balustrades
- Historic landmark building with tasteful, modern upgrades
- Building boasts on-site management, fitness center, and common area conference rooms
- In the heart of the Central Business District surrounded by multiple transit options and retail amenities