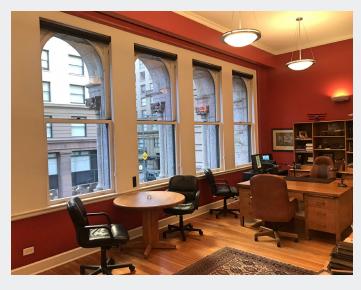

# **Property Overview**

- Three (3) units combined to create stunning 5,761 SF office space facing out onto Stout Street
- Exceptionally high ceilings with abundant natural light
- 14 large offices, large conference room, kitchen, reception area, large file/copy and storage room, and outdoor patio
- Grand entrance through lobby with Tiffany stained glass, and brass balustrades
- Historic landmark building with tasteful, modern upgrades
- Building boasts on-site management, fitness center, and common area conference rooms
- In the heart of the Central Business District surrounded by multiple transit options and retail amenities

## **Property Facts**

| Available SF: | 5,671 SF   |
|---------------|------------|
| Building SF:  | 173,417 SF |
| Year Built:   | 1890       |
| Floors:       | Ten (10)   |