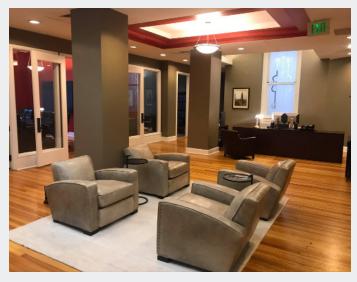

# **Property Overview**

- Three (3) units combined to create stunning 5,761 SF office space facing out onto Stout Street
- Exceptionally high ceilings with abundant natural light
- 14 large offices, large conference room, kitchen, reception area, large file/copy and storage room, and outdoor patio
- Grand entrance through lobby with Tiffany stained glass, and brass balustrades
- Historic landmark building with tasteful, modern upgrades
- Building boasts on-site management, fitness center, and common area conference rooms
- In the heart of the Central Business District surrounded by multiple transit options and retail amenities