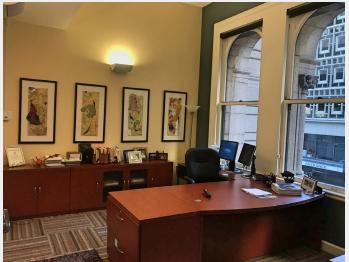

# **Property Overview**

- Three (3) units combined to create stunning 5,761 SF office space facing out onto Stout Street
- Exceptionally high ceilings with abundant natural light
- 14 large offices, large conference room, kitchen, reception area, large file/copy and storage room, and outdoor patio
- Grand entrance through lobby with Tiffany stained glass, and brass balustrades
- Historic landmark building with tasteful, modern upgrades
- Building boasts on-site management, fitness center, and common area conference rooms
- In the heart of the Central Business District surrounded by multiple transit options and retail amenities

## **Property Facts**

| Available SF: | 5,671 SF   |
|---------------|------------|
| Building SF:  | 173,417 SF |
| Year Built:   | 1890       |
| Floors:       | Ten (10)   |